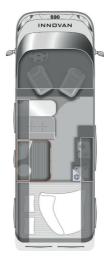

## **TECHNICAL VEHICLE SPECIFICATIONS**

| Overall length                            | 598 cm   |
|-------------------------------------------|----------|
| Overall width                             | 206 cm   |
| Maximum interior headroom                 | 208 cm   |
| Overall height                            | 279 cm   |
| Curb weight (approx.)                     | 2.756 kg |
| Mass in running order (standard)(approx.) | 2.962 kg |
| Maximum user payload (approx.)            | 538 kg   |
| MTPLM                                     | 3.500 kg |
|                                           |          |

## BED DIMENSIONS/SLEEPING BERTH

| Sleeping spots                  | 2            |
|---------------------------------|--------------|
| Sleeping berths rear dimensions | 190 x 148 cm |