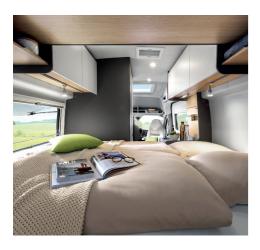

## BED DIMENSIONS/SLEEPING BERTH

| Sleeping spots                  | 2            |
|---------------------------------|--------------|
| Sleeping berths rear dimensions | 190 x 148 cm |