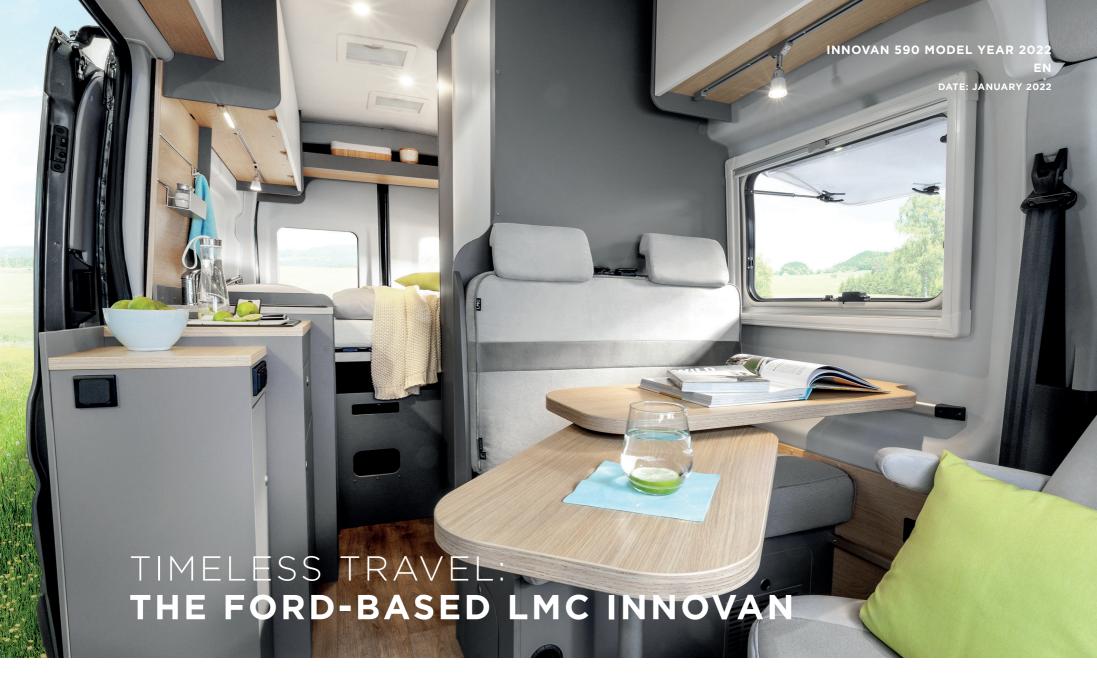

## COMFORTABLE, SAFE AND STYLISH WAY TO TRAVEL: THE FORD-BASED INNOVAN

The new Innovan is #safe, #modern, #homely

Ford's renowned advanced driver assistance systems (driver fatigue alarm, lane departure warning system, adaptive cruise control, heated windscreen thanks to integrated heating wires etc.) ensure that you feel extremely safe on the road. Systems such as AppleCarPlay as well as Android Auto can be connected to your smartphone; have the latest news conveniently read to you, or play your favourite playlists on your next trip.

The new interior design creates a modern and cosy home on the road with super features that make perfect your holiday.

The generous interior headroom of over two metres makes it feel particularly spacious.

Get in, fall in love, take off.